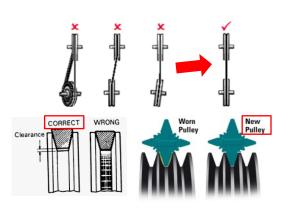

#### MISALIGNMENT

#### **Actions:**

- 1.Pulley was replaced, Belts Replaced, Pulley Aligned and Belts Tensioned. Bolts torqued to specification 2.Create a SWI for Filler Gearbox replacement and **Pulley Fitting.**
- 3.Conduct an OWD on the create SWI and Coach Artisans.

#### **AFTER INTERVENTION**

- •Impacts / Savings : •Elimination of deterioration
- •Extend life and reduced costs
- •Reliability reestablished