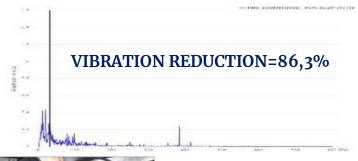

#### **AFTER INTERVENTION**

- •Impacts / Savings : •Elimination of deterioration
- •Extend life and reduced costs
- •Reliability reestablished