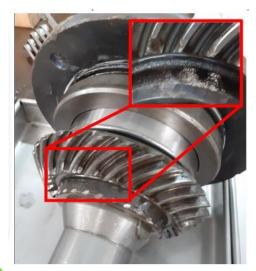

#### **FILLER SCRB1 GEARBOX**

DR 0002 RESULTS & ROOT CAUSE

Rotating looseness and demaged gear.

#### **COUPLING DAMAGED**