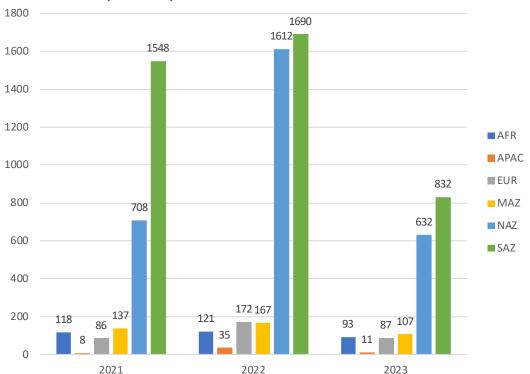

## Results – Potential Downtime Avoidance

Total Wrench time from DRs feedback 2021, 2022 & 2023. (hours)

 Potential Saving considering \$500 as downtime cost per hour x Wrench

time: \$4M+

Saving: \$ 4 Mi

RDP\_ONLINE S
FEEDBACK\_STATUS CLOSED
TECHNIQUE VIBRATION ANALYSIS

| Count of IST_I     | N_HOURS Column Labels              |                      |                                                                                                        |                                                                                                                                                     |                                                                                                                                                                                           |                                                                                                                                                                                                                                   |                                                                                                                                                                                                                                                                            |                                                                                                                                                                                                                                                                                                                      |
|--------------------|------------------------------------|----------------------|--------------------------------------------------------------------------------------------------------|-----------------------------------------------------------------------------------------------------------------------------------------------------|-------------------------------------------------------------------------------------------------------------------------------------------------------------------------------------------|-----------------------------------------------------------------------------------------------------------------------------------------------------------------------------------------------------------------------------------|----------------------------------------------------------------------------------------------------------------------------------------------------------------------------------------------------------------------------------------------------------------------------|----------------------------------------------------------------------------------------------------------------------------------------------------------------------------------------------------------------------------------------------------------------------------------------------------------------------|
| Row Labels         | AFR                                | 4                    | APAC                                                                                                   | EUR                                                                                                                                                 | MAZ                                                                                                                                                                                       | NAZ                                                                                                                                                                                                                               | SAZ                                                                                                                                                                                                                                                                        | <b>Grand Total</b>                                                                                                                                                                                                                                                                                                   |
| 2021               |                                    | 118                  | 8                                                                                                      | 86                                                                                                                                                  | 137                                                                                                                                                                                       | 708                                                                                                                                                                                                                               | 1548                                                                                                                                                                                                                                                                       | 2605                                                                                                                                                                                                                                                                                                                 |
| 2022               |                                    | 121                  | 35                                                                                                     | 172                                                                                                                                                 | 167                                                                                                                                                                                       | 1612                                                                                                                                                                                                                              | 1690                                                                                                                                                                                                                                                                       | 379 <mark>7</mark>                                                                                                                                                                                                                                                                                                   |
| 2023               |                                    | 93                   | 11                                                                                                     | 87                                                                                                                                                  | 107                                                                                                                                                                                       | 632                                                                                                                                                                                                                               | 832                                                                                                                                                                                                                                                                        | 1762                                                                                                                                                                                                                                                                                                                 |
| <b>Grand Total</b> |                                    | 332                  | 54                                                                                                     | 345                                                                                                                                                 | 411                                                                                                                                                                                       | 2952                                                                                                                                                                                                                              | 4070                                                                                                                                                                                                                                                                       | 8164                                                                                                                                                                                                                                                                                                                 |
|                    | Row Labels<br>2021<br>2022<br>2023 | 2021<br>2022<br>2023 | Row Labels         AFR           2021         118           2022         121           2023         93 | Row Labels         AFR         APAC           2021         118         8           2022         121         35           2023         93         11 | Row Labels         AFR         APAC EUR           2021         118         8         86           2022         121         35         172           2023         93         11         87 | Row Labels         AFR         APAC EUR MAZ           2021         118         8         86         137           2022         121         35         172         167           2023         93         11         87         107 | Row Labels         AFR         APAC EUR MAZ NAZ           2021         118         8         86         137         708           2022         121         35         172         167         1612           2023         93         11         87         107         632 | Row Labels         AFR         APAC EUR MAZ NAZ SAZ           2021         118         8         86         137         708         1548           2022         121         35         172         167         1612         1690           2023         93         11         87         107         632         832 |

\*Source: MySemeq.com and SAP