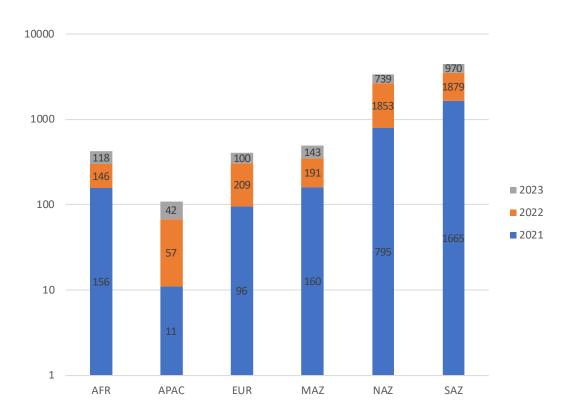

| Count of IST_I     | N_HOURS Column Labels              |                      |                                                                                                        |                                                                                                                                                     |                                                                                                                                                                                           |                                                                                                                                                                                                                                   |                                                                                                                                                                                                                                                                            |                                                                                                                                                                                                                                                                                                                      |
|--------------------|------------------------------------|----------------------|--------------------------------------------------------------------------------------------------------|-----------------------------------------------------------------------------------------------------------------------------------------------------|-------------------------------------------------------------------------------------------------------------------------------------------------------------------------------------------|-----------------------------------------------------------------------------------------------------------------------------------------------------------------------------------------------------------------------------------|----------------------------------------------------------------------------------------------------------------------------------------------------------------------------------------------------------------------------------------------------------------------------|----------------------------------------------------------------------------------------------------------------------------------------------------------------------------------------------------------------------------------------------------------------------------------------------------------------------|
| Row Labels         | AFR                                | 4                    | APAC                                                                                                   | EUR                                                                                                                                                 | MAZ                                                                                                                                                                                       | NAZ                                                                                                                                                                                                                               | SAZ                                                                                                                                                                                                                                                                        | <b>Grand Total</b>                                                                                                                                                                                                                                                                                                   |
| 2021               |                                    | 118                  | 8                                                                                                      | 86                                                                                                                                                  | 137                                                                                                                                                                                       | 708                                                                                                                                                                                                                               | 1548                                                                                                                                                                                                                                                                       | 2605                                                                                                                                                                                                                                                                                                                 |
| 2022               |                                    | 121                  | 35                                                                                                     | 172                                                                                                                                                 | 167                                                                                                                                                                                       | 1612                                                                                                                                                                                                                              | 1690                                                                                                                                                                                                                                                                       | 379 <mark>7</mark>                                                                                                                                                                                                                                                                                                   |
| 2023               |                                    | 93                   | 11                                                                                                     | 87                                                                                                                                                  | 107                                                                                                                                                                                       | 632                                                                                                                                                                                                                               | 832                                                                                                                                                                                                                                                                        | 1762                                                                                                                                                                                                                                                                                                                 |
| <b>Grand Total</b> |                                    | 332                  | 54                                                                                                     | 345                                                                                                                                                 | 411                                                                                                                                                                                       | 2952                                                                                                                                                                                                                              | 4070                                                                                                                                                                                                                                                                       | 8164                                                                                                                                                                                                                                                                                                                 |
|                    | Row Labels<br>2021<br>2022<br>2023 | 2021<br>2022<br>2023 | Row Labels         AFR           2021         118           2022         121           2023         93 | Row Labels         AFR         APAC           2021         118         8           2022         121         35           2023         93         11 | Row Labels         AFR         APAC EUR           2021         118         8         86           2022         121         35         172           2023         93         11         87 | Row Labels         AFR         APAC EUR MAZ           2021         118         8         86         137           2022         121         35         172         167           2023         93         11         87         107 | Row Labels         AFR         APAC EUR MAZ NAZ           2021         118         8         86         137         708           2022         121         35         172         167         1612           2023         93         11         87         107         632 | Row Labels         AFR         APAC EUR MAZ NAZ SAZ           2021         118         8         86         137         708         1548           2022         121         35         172         167         1612         1690           2023         93         11         87         107         632         832 |

\*Source: MySemeq.com and SAP