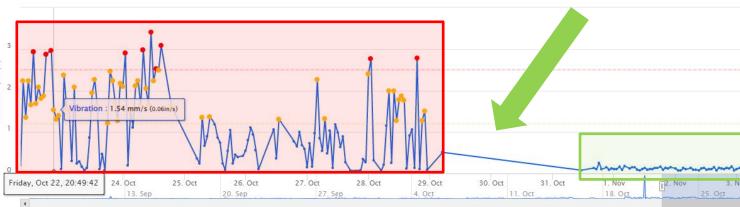

0001 – MISALIGNMENT & STRUCTURAL LOOSENESS



#### FIELD INVESTIGATION AND INTERVENTION





### **AFRICA**

#### MISALIGNMENT



#### **BEFORE INTERVENTION**



#### **Actions:**

- 1.Pulley was replaced, Belts Replaced, Pulley Aligned and Belts Tensioned. Bolts torqued to specification 2.Create a SWI for Filler Gearbox replacement and **Pulley Fitting.**
- 3.Conduct an OWD on the create SWI and Coach Artisans.

#### **AFTER INTERVENTION**





- •Impacts / Savings : •Elimination of deterioration
- •Extend life and reduced costs
- •Reliability reestablished

## **EUROPE**

#### **FILLER SCRB1 GEARBOX**

DR 0002 RESULTS & ROOT CAUSE

Rotating looseness and demaged gear.



#### **COUPLING DAMAGED**





## **NORTH AMERICA ZONE**

#### POOR LUBRICATION



#### **FILLER -> INFEED GEARBOX**



INTERVENTION

## MIDDLE AMERICA ZONE

#### COUPLING AND LUBRICATION





#### FIELD INVESTIGATION



#### RESULTS & ROOT CAUSE



## **SOUTH AMERICA ZONE**

#### MISALIGNMENT



#### BEFORE INTERVENTION







#### AFTER INTERVENTION





## Results – Potential Failure Modes Detected





#### Failure Mode Classification



\*Source: MySemeq.com