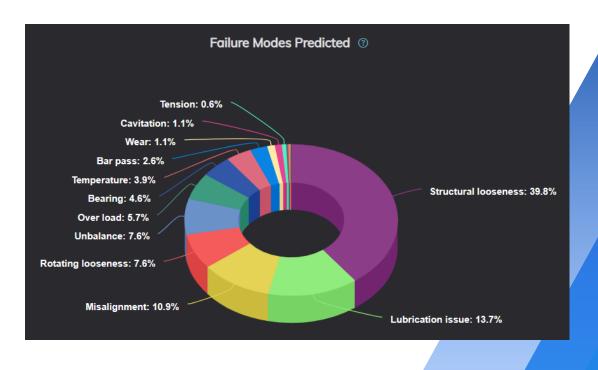

## Results – Potential Failure Modes Detected

#### Failure Mode Classification

\*Source: MySemeq.com