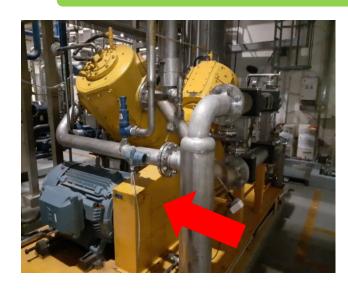

#### MISALIGNMENT

#### **BEFORE INTERVENTION**

#### **Actions:**

- 1.Pulley was replaced, Belts Replaced, Pulley Aligned and Belts Tensioned. Bolts torqued to specification 2.Create a SWI for Filler Gearbox replacement and **Pulley Fitting.**
- 3.Conduct an OWD on the create SWI and Coach Artisans.