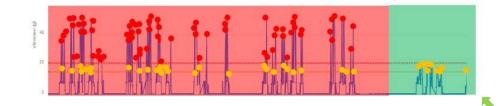

## Results – Potential Downtime Avoidance

Total Wrench time from DRs feedback 2021, 2022 & 2023. (hours)

 Potential Saving considering \$500 as downtime cost per hour x Wrench

time: \$4M+

Saving: \$ 4 Mi

RDP\_ONLINE S
FEEDBACK\_STATUS CLOSED
TECHNIQUE VIBRATION ANALYSIS