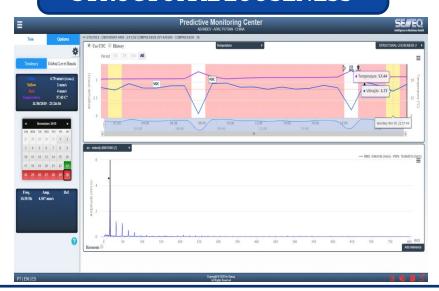

## DR 0001 – MISALIGNMENT & STRUCTURAL LOOSENESS

#### FIELD INVESTIGATION AND INTERVENTION

### **AFRICA**