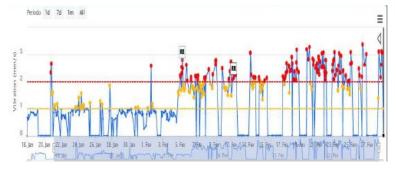

## Results – Potential Downtime Avoidance

Total Wrench time from DRs feedback 2021, 2022 & 2023. (hours)

 Potential Saving considering \$500 as downtime cost per hour x Wrench

time: \$4M+

Saving: \$ 4 Mi

RDP\_ONLINE S
FEEDBACK\_STATUS CLOSED
TECHNIQUE VIBRATION ANALYSIS

| Count of IST_I     | N_HOURS Column Labels              |                      |                                                                                                        |                                                                                                                                                     |                                                                                                                                                                                           |                                                                                                                                                                                                                                   |                                                                                                                                                                                                                                                                            |                                                                                                                                                                                                                                                                                                                      |
|--------------------|------------------------------------|----------------------|--------------------------------------------------------------------------------------------------------|-----------------------------------------------------------------------------------------------------------------------------------------------------|-------------------------------------------------------------------------------------------------------------------------------------------------------------------------------------------|-----------------------------------------------------------------------------------------------------------------------------------------------------------------------------------------------------------------------------------|----------------------------------------------------------------------------------------------------------------------------------------------------------------------------------------------------------------------------------------------------------------------------|----------------------------------------------------------------------------------------------------------------------------------------------------------------------------------------------------------------------------------------------------------------------------------------------------------------------|
| Row Labels         | AFR                                | 4                    | APAC                                                                                                   | EUR                                                                                                                                                 | MAZ                                                                                                                                                                                       | NAZ                                                                                                                                                                                                                               | SAZ                                                                                                                                                                                                                                                                        | <b>Grand Total</b>                                                                                                                                                                                                                                                                                                   |
| 2021               |                                    | 118                  | 8                                                                                                      | 86                                                                                                                                                  | 137                                                                                                                                                                                       | 708                                                                                                                                                                                                                               | 1548                                                                                                                                                                                                                                                                       | 2605                                                                                                                                                                                                                                                                                                                 |
| 2022               |                                    | 121                  | 35                                                                                                     | 172                                                                                                                                                 | 167                                                                                                                                                                                       | 1612                                                                                                                                                                                                                              | 1690                                                                                                                                                                                                                                                                       | 379 <mark>7</mark>                                                                                                                                                                                                                                                                                                   |
| 2023               |                                    | 93                   | 11                                                                                                     | 87                                                                                                                                                  | 107                                                                                                                                                                                       | 632                                                                                                                                                                                                                               | 832                                                                                                                                                                                                                                                                        | 1762                                                                                                                                                                                                                                                                                                                 |
| <b>Grand Total</b> |                                    | 332                  | 54                                                                                                     | 345                                                                                                                                                 | 411                                                                                                                                                                                       | 2952                                                                                                                                                                                                                              | 4070                                                                                                                                                                                                                                                                       | 8164                                                                                                                                                                                                                                                                                                                 |
|                    | Row Labels<br>2021<br>2022<br>2023 | 2021<br>2022<br>2023 | Row Labels         AFR           2021         118           2022         121           2023         93 | Row Labels         AFR         APAC           2021         118         8           2022         121         35           2023         93         11 | Row Labels         AFR         APAC EUR           2021         118         8         86           2022         121         35         172           2023         93         11         87 | Row Labels         AFR         APAC EUR MAZ           2021         118         8         86         137           2022         121         35         172         167           2023         93         11         87         107 | Row Labels         AFR         APAC EUR MAZ NAZ           2021         118         8         86         137         708           2022         121         35         172         167         1612           2023         93         11         87         107         632 | Row Labels         AFR         APAC EUR MAZ NAZ SAZ           2021         118         8         86         137         708         1548           2022         121         35         172         167         1612         1690           2023         93         11         87         107         632         832 |