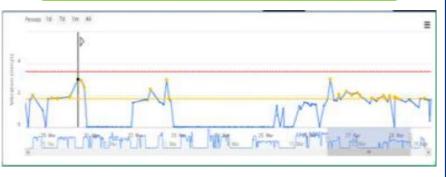

## Results – Potential Downtime Avoidance

Total Wrench time from DRs feedback 2021, 2022 & 2023. (hours)

 Potential Saving considering \$500 as downtime cost per hour x Wrench

time: \$4M+

Saving: \$ 4 Mi

RDP\_ONLINE S
FEEDBACK\_STATUS CLOSED
TECHNIQUE VIBRATION ANALYSIS