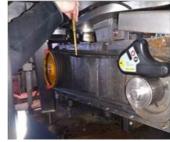

#### **Actions:**

- 1.Pulley was replaced, Belts Replaced, Pulley Aligned and Belts Tensioned. Bolts torqued to specification 2.Create a SWI for Filler Gearbox replacement and **Pulley Fitting.**
- 3.Conduct an OWD on the create SWI and Coach Artisans.