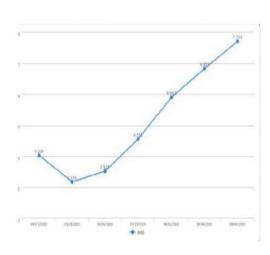

## Results – Potential Downtime Avoidance

Total Wrench time from DRs feedback 2021, 2022 & 2023. (hours)

 Potential Saving considering \$500 as downtime cost per hour x Wrench

time: \$4M+

Saving: \$ 4 Mi

RDP\_ONLINE S
FEEDBACK\_STATUS CLOSED
TECHNIQUE VIBRATION ANALYSIS