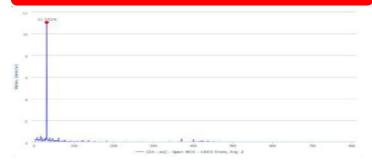

107 | Row Labels         AFR         APAC EUR MAZ NAZ           2021         118         8         86         137         708           2022         121         35         172         167         1612           2023         93         11         87         107         632 | Row Labels         AFR         APAC EUR MAZ NAZ SAZ           2021         118         8         86         137         708         1548           2022         121         35         172         167         1612         1690           2023         93         11         87         107         632         832 |

\*Source: MySemeq.com and SAP

## **APAC**

## DR 0001 – MISALIGNMENT & STRUCTURAL LOOSENESS



#### FIELD INVESTIGATION AND INTERVENTION





### **AFRICA**

#### MISALIGNMENT



#### **BEFORE INTERVENTION**



#### **Actions:**

- 1.Pulley was replaced, Belts Replaced, Pulley Aligned and Belts Tensioned. Bolts torqued to specification 2.Create a SWI for Filler Gearbox replacement and **Pulley Fitting.**
- 3.Conduct an OWD on the create SWI and Coach Artisans.

#### **AFTER INTERVENTION**





- •Impacts / Savings : •Elimination of deterioration
- •Extend life and reduced costs
- •Reliability reestablished

## **EUROPE**

#### **FILLER SCRB1 GEARBOX**

DR 0002 RESULTS & ROOT CAUSE

Rotating looseness and demaged gear.



#### **COUPLING DAMAGED**





## **NORTH AMERICA ZONE**

#### POOR LUBRICATION



#### **FILLER -> INFEED GEARBOX**



INTERVENTION

## MIDDLE AMERICA ZONE

#### COUPLING AND LUBRICATION





#### FIELD INVESTIGATION



#### RESULTS & ROOT CAUSE



## **SOUTH AMERICA ZONE**

#